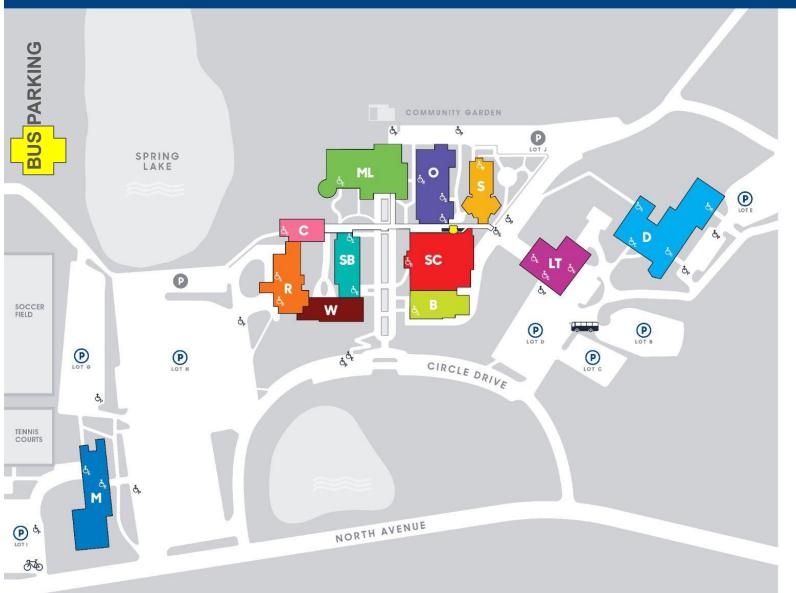

## KELLOGG COMMUNITY COLLEGE

NORTH AVENUE CAMPUS

| В  | BINDA PERFORMING ARTS CENTER                                                                                                                                                                                                                                                                                                                                                                                                                                           |
|----|------------------------------------------------------------------------------------------------------------------------------------------------------------------------------------------------------------------------------------------------------------------------------------------------------------------------------------------------------------------------------------------------------------------------------------------------------------------------|
| С  | CLASSROOM BUILDING Business, English and Math Faculty Offices                                                                                                                                                                                                                                                                                                                                                                                                          |
| D  | DAVIDSON VISUAL AND PERFORMING ARTS CENTER The Music Center of South Central Michigan Arts and Communication Offices                                                                                                                                                                                                                                                                                                                                                   |
| LT | LANE-THOMAS BUILDING           Bruin Bookstore         101           Facilities and Public Safety         306           Lifelong Learning         305           Print and Document Services         105           Public Safety Education Offices         205           Shipping and Receiving         107                                                                                                                                                             |
| М  | MILLER PHYSICAL EDUCATION BUILDING Athletic Offices, Gym, Weight Room                                                                                                                                                                                                                                                                                                                                                                                                  |
| ML | MORRIS LIBRARY Computer Commons Integrative Learning Offices                                                                                                                                                                                                                                                                                                                                                                                                           |
| 0  | OHM INFORMATION TECHNOLOGY CENTER           Center for Student Success         .206/207           Information Technology Offices         .201           Registrar and Business Offices         .101           Testing and Assessment         .108           Upward Bound         .202                                                                                                                                                                                  |
| R  | ROLL HEALTH AND           ADMINISTRATION BUILDING           Administration Offices         301           Dental Clinic and Offices         103/104           KCC Foundation.         301           Nursing Offices         209           PTA and Radiography Offices         405                                                                                                                                                                                       |
| S  | SCHWARZ SCIENCE BUILDING Math and Science Offices                                                                                                                                                                                                                                                                                                                                                                                                                      |
| SB | SEVERIN BUILDING Early Childhood Education Offices                                                                                                                                                                                                                                                                                                                                                                                                                     |
| sc | STUDENT CENTER           Academic Advising         105           Admissions         101           Bruin Bistro         103           Career and Employment Services         105           Counseling         105           Financial Aid         101           Kellogg Room         104           Siene Heights University         105           Student Life         102           The HUB Enrollment Center         101           Veteran Success Office         105 |
| W  | WHITMORE BUILDING Human Resources                                                                                                                                                                                                                                                                                                                                                                                                                                      |